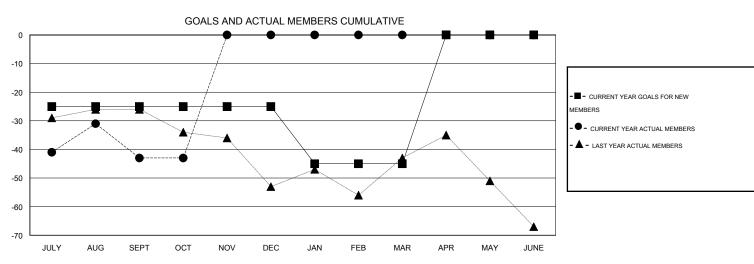

## **LOCATION NEW ZEALAND**

 $\mathsf{GMT}\;\mathsf{CA}\;7$ 

|                             |                  | Clubs            |                  |                  | Members                     |                    |                                     |                    |                  |  |
|-----------------------------|------------------|------------------|------------------|------------------|-----------------------------|--------------------|-------------------------------------|--------------------|------------------|--|
|                             | RESUL            | TS FOR 2016-2017 |                  |                  | RESULTS FOR 2016-2017       |                    |                                     |                    |                  |  |
| QUARTER                     | NEW CLUB<br>GOAL | NEW CLUBS        | DROPPED<br>CLUBS | NET<br>GAIN/LOSS | QUARTER                     | NEW MEMBER<br>GOAL | CHARTER AND<br>NEW MEMBERS<br>ADDED | DROPPED<br>MEMBERS | NET<br>GAIN/LOSS |  |
| JULY/AUG/SEPT               | 0                | 0                | 2                | -2               | JULY/AUG/SEPT               | -25                | 45                                  | 88                 | -43              |  |
| OCT/NOV/DEC                 | 0                | 0                | 0                |                  | OCT/NOV/DEC                 | 0                  | 15                                  | 15                 | 0                |  |
| JAN/FEB/MAR<br>APR/MAY/JUNE | 1                | 0                | 0                | 0                | JAN/FEB/MAR<br>APR/MAY/JUNE | -20<br>45          | 0                                   | 0                  | 0                |  |